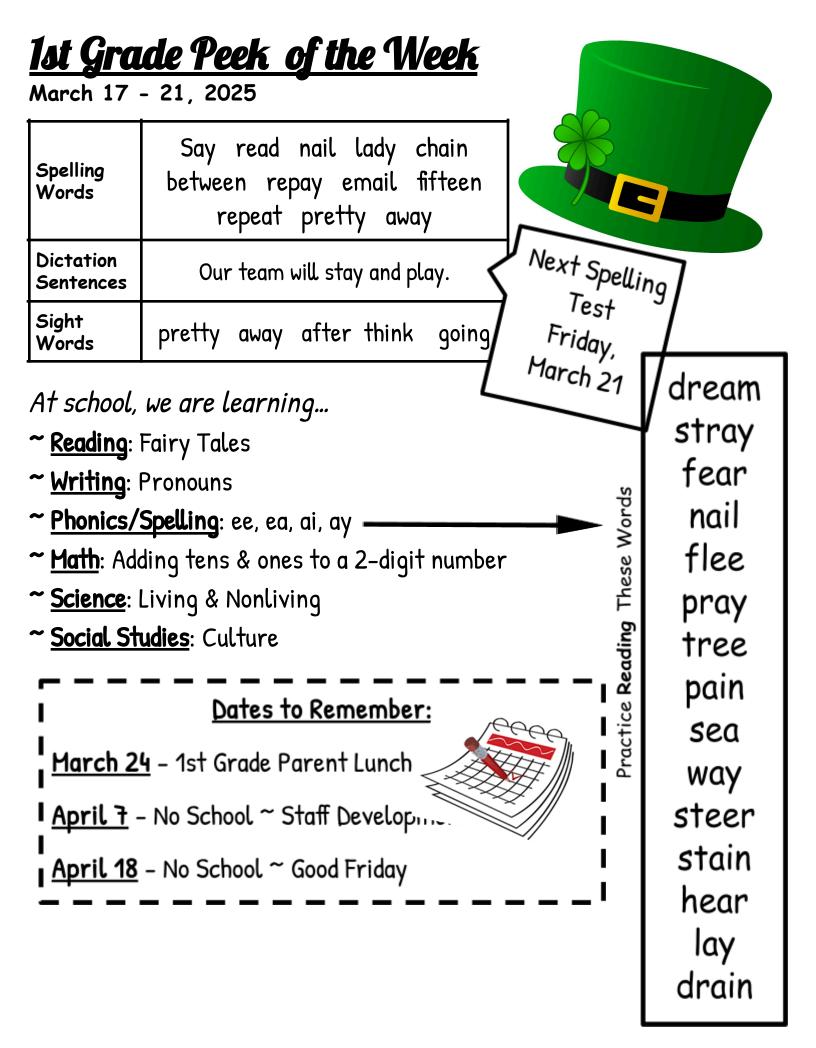

## Skills Practice Homework Page

Please complete throughout the week & return on Friday!

| <u>Compare (&lt; &gt; =).</u> |     |     |              | Write the value of each coin.   |                   |  |
|-------------------------------|-----|-----|--------------|---------------------------------|-------------------|--|
| 23 27                         |     |     | LUBRATT 2012 |                                 |                   |  |
| 59                            | 35  |     | ME THE STATE |                                 | ALL STATES OF THE |  |
| 95                            | 85  |     |              |                                 |                   |  |
| Draw a living thing.          |     |     |              | Draw tens & ones to show<br>25. |                   |  |